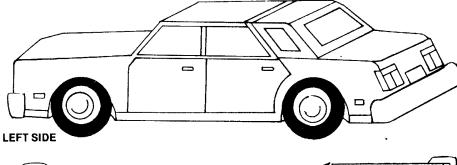

## EXCEPTION SYMBOLS

D- DENTED
F- FADED
G- GOUGED
L- LOOSE
M- MARRED
MI- MILDEW
R- RUBBED
RU- RUSTED
SC- SCRATCHED
SH- SHORT
SO- SOILED
T- TORN
W- BADLY WORN
Z- CRACKED
P- PITTED
C- CAVED
BE- BENT
BR- BROKEN
BU- BURNED
CH- CHIPPED