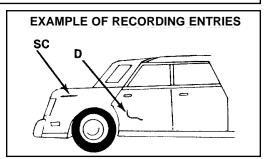

## EXCEPTION SYMBOLS

D- DENTED
F- FADED
G- GOUGED
L- LOOSE
M- MARRED
MI- MILDEW
R- RUBBED
RU- RUSTED
SC- SCRATCHED
SH- SHORT
SO- SOILED
T- TORN
W- BADLY WORN
Z- CRACKED
P- PITTED
C- CAVED
BE- BENT
BR- BROKEN
BU- BURNED
CH- CHIPPED