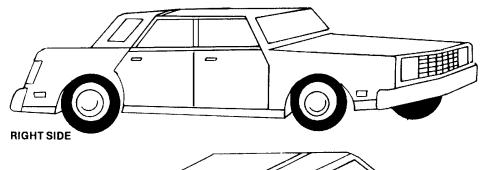

## EXCEPTION SYMBOLS

D- DENTED
F- FADED
G- GOUGED
L- LOOSE
M- MARRED
MI- MILDEW
R- RUBBED
RU- RUSTED
SC- SCRATCHED
SH- SHORT
SO- SOILED
T- TORN
W- BADLY WORN
Z- CRACKED
P- PITTED
C- CAVED
BE- BENT
BR- BROKEN
BU- BURNED
CH- CHIPPED